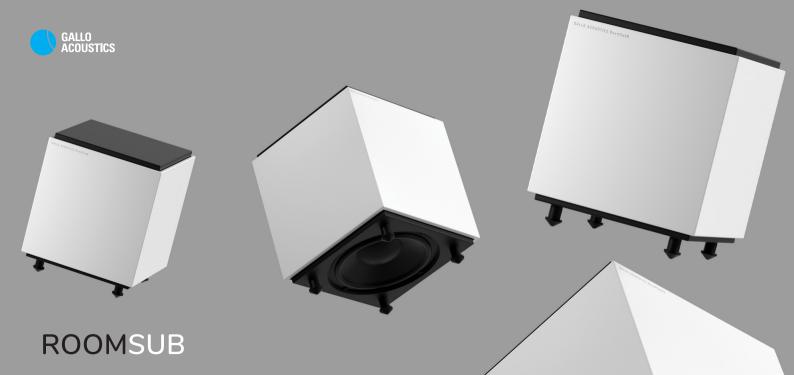

## Bass for your space

The RoomSub range of subwoofers has been designed to compliment our entire\* loudspeaker line-up, from the classic 4" Micro through to our Strada 2 and Droplet pendant range.

Developed to be equally comfortable with music or movie soundtracks, RoomSubs deliver powerful yet controlled bass from deceptively compact cabinets that exude quiet, considered minimalism. RoomSub is available in two size and power variants, the 8" woofer/200W rated RoomSub8, and the 10" woofer/300W rated RoomSub10.

The down-firing RoomSubs deliver bass frequencies down to 32Hz, developing excellent definition and deep, rich bass - a signature of Gallo subwoofers.

RoomSub8 and RoomSub10 are available in a choice of satin white and satin black finishes.

For further information ask your retailer or visit www.galloacoustics.com

RoomSub8 dimensions: 28.6 cm (W)  $\times$  34.2 cm (H)  $\times$  28.6 cm (D) RoomSub10 dimensions: 32.5 cm (W)  $\times$  38.1 cm (H)  $\times$  32.5 cm (D)