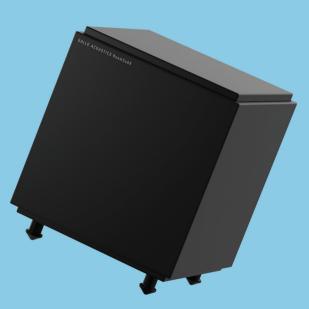

The down-firing RoomSubs deliver bass frequencies down to 32Hz, developing excellent definition and deep, rich bass - a signature of Gallo subwoofers.

RoomSub8 and RoomSub10 are available in a choice of satin white and satin black finishes.